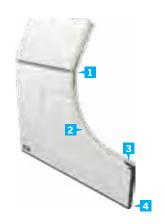

#### Door elements

- 1 WEATHERSTRIP AND HORIZONTAL JOINTS provide complete watertightness. No air circulation between the panel sections.
- 2 POLYURETHANE FOAM INSULATION PRESSURE-INJECTED between the interior/exterior faces to create a light and strong composite panel. Insulation: RSI 2.81 (R-16)
- 3 EXTRUDED POLYSTYRENE XPS END BLOCK AN EXCLUSIVITY OF GAREX offers better friction to screwing, preventing screws from loosening, improves the rigidity of the panel, better mechanical resistance, and better resistance to moisture (the extruded polystyrene XPS end block is rot-proof).
- 4 FLEXIBLE RUBBER inserted into a PVC reinforced moulding offering a tightly sealed fit to the floor.