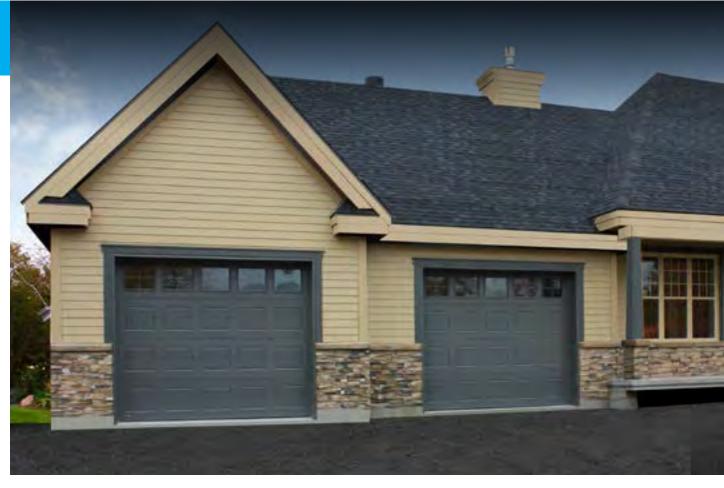

## A UNIQUE STYLE, JUST LIKE YOU

Inspired with a modern touch, the **Vermont** garage door will enhance the look of your property. With a wide selection of colors and sizes available, you will find your door for sure.

#### The Vermont door offers several advantages:

- Insulated garage door designed to be energy efficient with R-16 thermal resistance value;
- A esthetically appealing that boost your home's curb appeal as on average, garage doors make up 30% of what passerby will see of your home;
- Manufactured using premium quality parts and components that ensure maximum performance, value, and peace of mind;
- Rollers and hardware providing you with a quieter and smooth operation of the garage door;
- Features the new Rot-Proof Extruded Polystyrene XPS End Block that offers several advantages to the traditional wood end blocks.