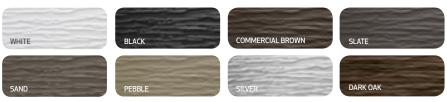

UDED POLYSTYRENE XPS END BLOCK AN EXCLUSIVITY OF GAREX offers better friction to screwing, preventing screws from loosening, improves the rigidity of the panel, better mechanical resistance, and better resistance to moisture (the extruded polystyrene XPS end block is rot-proof).
- 4 FLEXIBLE RUBBER inserted into a PVC reinforced moulding offering a tightly sealed fit to the floor.

#### Door dimensions \*







2





| - |  |  |  |
|---|--|--|--|
|   |  |  |  |
|   |  |  |  |
| _ |  |  |  |
|   |  |  |  |
|   |  |  |  |
|   |  |  |  |
|   |  |  |  |
| - |  |  |  |

Door of 14' to 16'

Door of 17' to 18'

\* The Urban garage door is offered in wood grain finish with a fine groove at the top and bottom of each pannel. GAREX garage doors are custom-designed for you.

### Steel door colors



### Aluminum door colors



Colors shown may differ from the actual colors of the doors. Get free color samples from authorized distributors.

The **GAREX** selection of colors is from oven-baked polyester based paints that meet high quality standards.

Possibility of a door with personalized colors.











QUÉBEC 610, rue Principale Val-Alain (Québec) GoS 3Ho

#### **NEW-BRUNSWICK** 62, Saint-André Rd Saint-André (NB)

E3Y3S9

## garexdoors.com

1 800 748-3317

1 877 744-3443 info@garex.ca

MONTRÉAL

H1J1T6

Anjou (Québec)

10020, rue Mirabeau