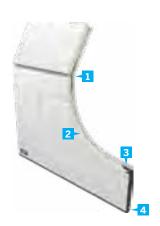

#### Door elements

- 1 WEATHERSTRIP AND HORIZONTAL JOINTS provide complete watertightness. No air circulation between the panel sections.
- 2 POLYURETHANE FOAM INSULATION PRESSURE-INJECTED between the interior/exterior faces to create a light and strong composite panel. Insulation: RSI 2.81 (R-16)
- 3 EXTRUDED POLYSTYRENE XPS END BLOCK AN EXCLUSIVITY OF GAREX offers better friction to screwing, preventing screws from loosening, improves the rigidity of the panel, better mechanical resistance, and better resistance to moisture (the extruded polystyrene XPS end block is rot-proof).
- 4 FLEXIBLE RUBBER inserted into a PVC reinforced moulding offering a tightly sealed fit to the floor.