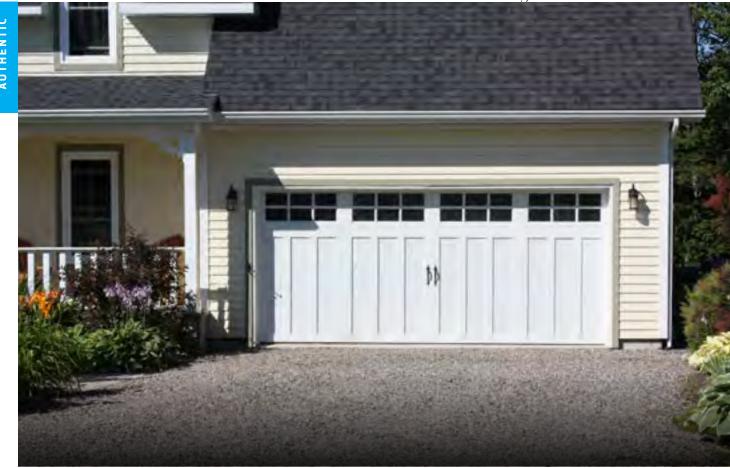

### A TOUCH OF AUTHENTICITY

Inspired by a charming tradition, the new **Seigneurie** Collection from **GAREX** will add a touch of rustic elegance to your residence.

Choosing among a vast choice of models and mouldings, you will be able to create a unique door that reflects your image.

## The Seigneurie collection offers several advantages:

- Insulated garage door designed to be energy efficient with R-16 thermal resistance value;
- A esthetically appealing that boost your home's curb appeal as on average, garage doors make up 30% of what passerby will see of your home;
- Manufactured using premium quality parts and components that ensure maximum performance, value, and peace of mind;
- Rollers and hardware providing you with a quieter and smooth operation of the garage door;
- Features the new Rot-Proof Extruded Polystyrene XPS End Block that offers several advantages to the traditional wood end blocks.