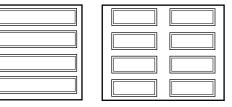

#### Various configurations \*

The maximum size of the applied molding is 72 " wide

\* GAREX garage doors are custom-designed for you.