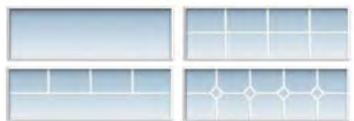

AL JOINTS provide complete watertightness. No air circulation between the panel sections.
- 2 POLYURETHANE FOAM INSULATION PRESSURE-INJECTED between the interior/exterior faces to create a light and strong composite panel. Insulation: RSI 2.81 (R-16)
- 3 EXTRUDED POLYSTYRENE XPS END BLOCK AN EXCLUSIVITY OF GAREX offers better friction to screwing, preventing screws from loosening, improves the rigidity of the panel, better mechanical resistance, and better resistance to moisture (the extruded polystyrene XPS end block is rot-proof).
- 4 FLEXIBLE RUBBER inserted into a PVC reinforced moulding offering a tightly sealed fit to the floor.

#### Various configurations \*





The maximum size of the applied molding is 72 " wide

\* GAREX garage doors are custom-designed for you.

#### Windows



We have a wide range of windows available.

#### Steel door colors



Colors shown may differ from the actual colors of the doors. Get free color samples from authorized distributors.

The **GAREX** selection of colors is from oven-baked polyester based paints that meet high quality standards.

COLOR WILL YOUA

Possibility of a door with personalized colors.

#### garexdoors.com

1 800 748-3317

1 877 744-3443

info@garex.ca

MONTRÉAL

H1J1T6

Anjou (Québec)

10020, rue Mirabeau