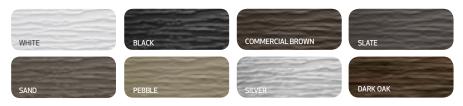

ertightness. No air circulation between the panel sections.
- 2 POLYURETHANE FOAM INSULATION PRESSURE-INJECTED between the interior/exterior faces to create a light and strong composite panel. Insulation: RSI 2.81 (R-16)
- 3 EXTRUDED POLYSTYRENE XPS END BLOCK AN EXCLUSIVITY OF GAREX offers better friction to screwing, preventing screws from loosening, improves the rigidity of the panel, better mechanical resistance, and better resistance to moisture (the extruded polystyrene XPS end block is rot-proof).
- 4 FLEXIBLE RUBBER inserted into a PVC reinforced moulding offering a tightly sealed fit to the floor.





### Door dimensions \*



\* GAREX garage doors are custom-designed for you.

# Door of 16' (192")

### Windows



We have a wide range of windows available.

### Steel door colors



### Aluminum door colors



Colors shown may differ from the actual colors of the doors. Get free colors samples from authorized distributors.

The GAREX selection of colors is from oven-baked





### QUÉBEC

610, rue Principale Val-Alain (Québec) GoS 3Ho

### **NEW-BRUNSWICK**

62, Saint-André Rd Saint-André (NB) E3Y3S9

# info@garex.ca MONTRÉAL

1 877 744-3443

10020, rue Mirabeau Anjou (Québec) H<sub>1</sub>J<sub>1</sub>T<sub>6</sub>



Possibility of a door with personalized colors.