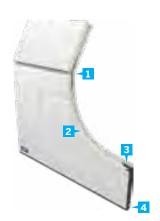

### Door elements

- 1 WEATHERSTRIP AND HORIZONTAL JOINTS provide complete watertightness. No air circulation between the panel sections.
- 2 POLYURETHANE FOAM INSULATION PRESSURE-INJECTED between the interior/exterior faces to create a light and strong composite panel. Insulation: RSI 2.81 (R-16)
- 3 EXTRUDED POLYSTYRENE XPS END BLOCK AN EXCLUSIVITY OF GAREX offers better friction to screwing, preventing screws from loosening, improves the rigidity of the panel, better mechanical resistance, and better resistance to moisture (the extruded polystyrene XPS end block is rot-proof).
- 4 FLEXIBLE RUBBER inserted into a PVC reinforced moulding offering a tightly sealed fit to the floor.