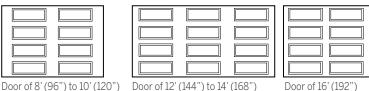

### Door dimensions \*

\* GAREX garage doors are custom-designed for you.

# Door of 16' (192")