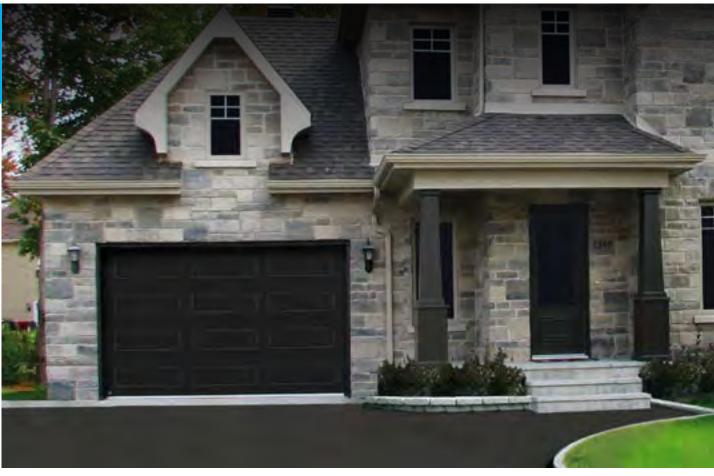

### A REFINED LOOK

Trendsetter in the design and manufacturing of steel or aluminum garage doors, GAREX offers you the Premium Select XL.

This door of modern inspiration incorporates oversized embosses to add a contemporary touch to your home.

### The Premium Select XL door offers several advantages:

- Insulated garage door designed to be energy efficient with R-16 thermal resistance value;
- A esthetically appealing that boost your home's curb appeal as on average, garage doors make up 30% of what passerby will see of your home;
- Manufactured using premium quality parts and components that ensure maximum performance, value, and peace of mind;
- Rollers and hardware providing you with a quieter and smooth operation of the garage door;
- Features the new Rot-Proof Extruded Polystyrene XPS End Block that offers several advantages to the traditional wood end blocks.