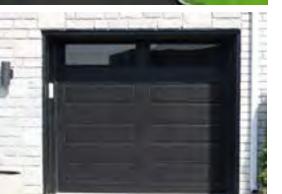

Block that offers several advantages to the traditional wood end blocks.







## TECHNICAL INFORMATION

### Door elements

- 1 WEATHERSTRIP AND HORIZONTAL JOINTS provide complete watertightness. No air circulation between the panel sections.
- 2 POLYURETHANE FOAM INSULATION PRESSURE-INJECTED between the interior/exterior faces to create a light and strong composite panel. Insulation: RSI 2.81 (R-16)
- 3 EXTRUDED POLYSTYRENE XPS END BLOCK AN EXCLUSIVITY OF GAREX offers better friction to screwing, preventing screws from loosening, improves the rigidity of the panel, better mechanical resistance, and better resistance to moisture (the extruded polystyrene XPS end block is rot-proof).
- 4 FLEXIBLE RUBBER inserted into a PVC reinforced moulding offering a tightly sealed fit to the floor.





### Door dimensions \*



\* GAREX garage doors are custom-designed for you.

# Door of 16' (192")

### Windows



We have a wide range of windows available.

### Steel door colors



### Aluminum door colors



Colors shown may differ from the actual colors of the doors. Get free colors samples from authorized distributors.

The GAREX selection of colors is from oven-baked





### QUÉBEC

610, rue Principale Val-Alain (Québec) GoS 3Ho

### **NEW-BRUNSWICK**

62, Saint-André Rd Saint-André (NB) E3Y3S9

# info@garex.ca MONTRÉAL

1 877 744-3443

10020, rue Mirabeau Anjou (Québec) H<sub>1</sub>J<sub>1</sub>T<sub>6</sub>



Possibility of a door with personalized colors.