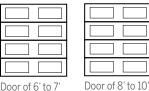

#### Door dimensions \*

Door of 11' to 13'

| Door of 17' to 18' |  |  |  |  |  |  |  |
|--------------------|--|--|--|--|--|--|--|

2

Door of 14' to 16'

\* GAREX garage doors are custom-designed for you.