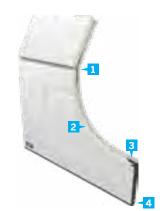

### Door elements

- 1 WEATHERSTRIP AND HORIZONTAL JOINTS provide complete watertightness. No air circulation between the panel sections.
- 2 POLYURETHANE FOAM INSULATION PRESSURE-INJECTED between the interior/exterior faces to create a light and strong composite panel. Insulation: RSI 2.81 (R-16)
- 3 EXTRUDED POLYSTYRENE XPS END BLOCK AN EXCLUSIVITY OF GAREX offers better friction to screwing, preventing screws from loosening, improves the rigidity of the panel, better mechanical resistance, and better resistance to moisture (the extruded polystyrene XPS end block is rot-proof).
- moulding offering a tightly sealed fit to the floor.

4 FLEXIBLE RUBBER inserted into a PVC reinforced