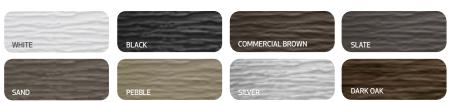

between the interior/exterior faces to create a light and strong composite panel. Insulation: RSI 2.81 (R-16)
- 3 EXTRUDED POLYSTYRENE XPS END BLOCK AN EXCLUSIVITY OF GAREX offers better friction to screwing, preventing screws from loosening, improves the rigidity of the panel, better mechanical resistance, and better resistance to moisture (the extruded polystyrene XPS end block is rot-proof).
- moulding offering a tightly sealed fit to the floor.



4 FLEXIBLE RUBBER inserted into a PVC reinforced

### Door dimensions \*









Door of 12' to 13'

Spade

Door of 13' to 15'

Door of 16' to 17'

\* GAREX garage doors are custom-designed for you.

Lily flower

### Decorative hardware



Barcelona



Windows



COLOR WILL

We have a wide range of windows available.

### Steel door colors



### Aluminum door colors



Colors shown may differ from the actual colors of the doors. Get free color samples from authorized distributors.

The GAREX selection of colors is from oven-baked polyester based paints that meet high quality standards.

Possibility of a door with personalized colors.



### **QUÉBEC**

610, rue Principale Val-Alain (Québec) GoS 3Ho

### **NEW-BRUNSWICK**

62, Saint-André Rd Saint-André (NB) E3Y3S9

## info@garex.ca MONTRÉAL

1 800 748-3317 1 877 744-3443

10020, rue Mirabeau Anjou (Québec) H<sub>1</sub>J<sub>1</sub>T<sub>6</sub>