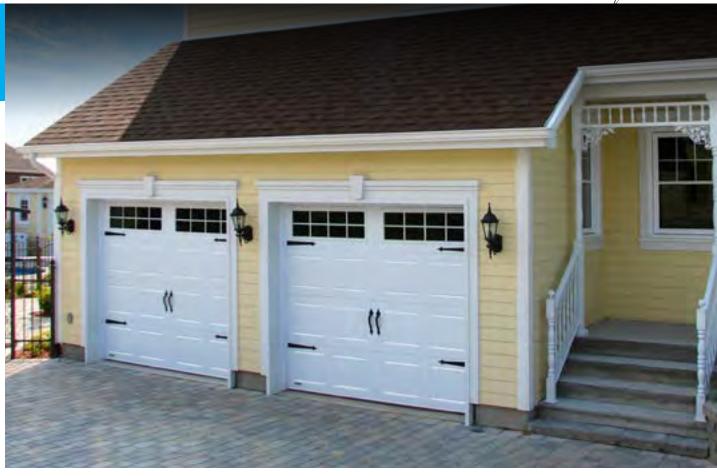

### ADD A TOUCH OF PRESTIGE

The ornemental hardware and wainscoting pattern of this **New-Hampshire** door lends a classical elegance that is sure to enhance the appearance of your home. Another clear example of why **GAREX** has been recognized for quality and durability of its products for over 25 years.

### The New-Hampshire door offers several advantages:

- Insulated garage door designed to be energy efficient with R-16 thermal resistance value:
- A esthetically appealing that boost your home's curb appeal as on average, garage doors make up 30% of what passerby will see of your home;
- Manufactured using premium quality parts and components that ensure maximum performance, value, and peace of mind;
- Rollers and hardware providing you with a quieter and smooth operation of the garage door;
- Features the new Rot-Proof Extruded Polystyrene XPS End Block that offers several advantages to the traditional wood end blocks.