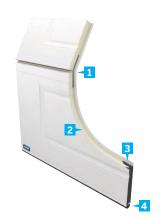

## Door elements

- 1 WEATHERSTRIP AND HORIZONTAL JOINTS provide complete watertightness. No air circulation between the panel sections.
- 2 POLYURETHANE FOAM INSULATION PRESSURE-INJECTED between the interior/exterior faces to create a light and strong composite panel. insulation: RSI 2.81 (R-16)
- 3 EXTRUDED POLYSTYRENE XPS END BLOCK **AN EXCLUSIVITY OF GAREX**
- 4 FLEXIBLE RUBBER inserted into a PVC reinforced moulding offering a tightly sealed fit to the floor.