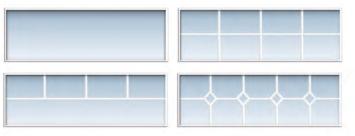

INSULATION PRESSURE-INJECTED between the interior/exterior faces to create a light and strong composite panel. insulation: RSI 2.81 (R-16)
- **3** EXTRUDED POLYSTYRENE XPS END BLOCK **AN EXCLUSIVITY OF GAREX**
- **4 FLEXIBLE RUBBER** inserted into a PVC reinforced moulding offering a tightly sealed fit to the floor.

#### Door dimensions



Door of 8' (96") Door of 9' (2

| Door of 12 | '(144'') |  |
|------------|----------|--|

| )" (108"')    | Door of 10' (120'') |  |  |
|---------------|---------------------|--|--|
|               |                     |  |  |
|               |                     |  |  |
|               |                     |  |  |
|               |                     |  |  |
| Door of 14' ( | (168")              |  |  |

Door of 16' (192")

# Steel door colours



#### We have a wide range of windows available.

### Steel door colours



Colours shown may differ from the actual colours of the doors. Get free colour samples from authorized distributors.

The GAREX selection of colours is from oven-baked polyester based paints that meet high quality standards.

Possibility of a door with personalized colours.



03-2018 Printed in Canada ©Gare



T 1800748-3317 F 1877744-3443 info@garex.ca

GoS 3Ho MONTRÉAL 10020, rue Mirabeau Anjou (Québec) H1J 1T6

610, rue Principale Val-Alain (Québec)

QUÉBEC



2