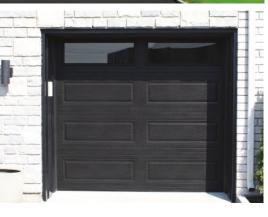

#### Door elements

- **1** WEATHERSTRIP AND HORIZONTAL JOINTS provide complete watertightness. No air circulation between the panel sections.
- 2 POLYURETHANE FOAM INSULATION PRESSURE-INJECTED between the interior/exterior faces to create a light and strong composite panel. insulation: RSI 2.81 (R-16)
- **3** EXTRUDED POLYSTYRENE XPS END BLOCK **AN EXCLUSIVITY OF GAREX**
- **4 FLEXIBLE RUBBER** inserted into a PVC reinforced moulding offering a tightly sealed fit to the floor.