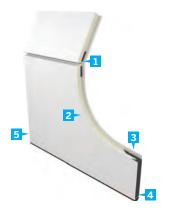

#### Door elements

- 4 FLEXIBLE RUBBER inserted into a PVC reinforced moulding offering a tightly sealed fit to the floor.
- 5 SMOOTH 20 GAUGE WHITE STEEL