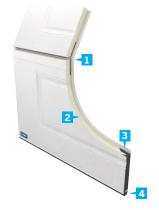

#### Door elements

- **1** WEATHERSTRIP AND HORIZONTAL JOINTS provide complete watertightness. No air circulation between the panel sections.
- 2 POLYURETHANE FOAM INSULATION PRESSURE-INJECTED between the interior/exterior faces to create a light and strong composite panel. insulation: RSI 2.81 (R-16)
- 3 EXTRUDED POLYSTYRENE XPS END BLOCK AN EXCLUSIVITY OF GAREX
- 4 FLEXIBLE RUBBER inserted into a PVC reinforced moulding offering a tightly sealed fit to the floor.