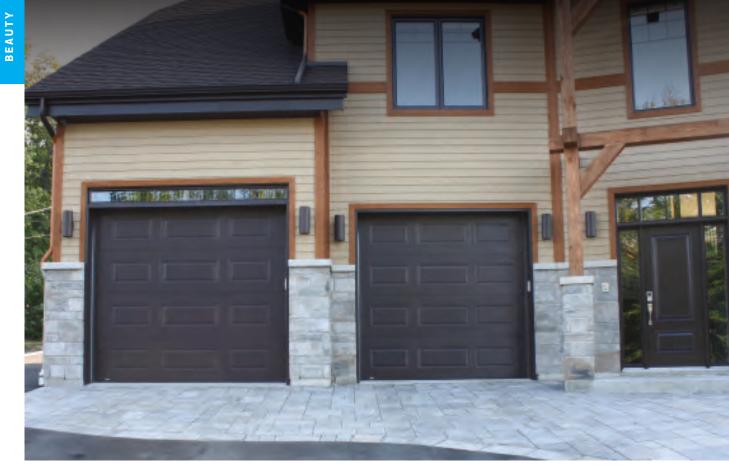

# BEAUTY MADE SIMPLE

Premium Select MX is the new series that make classic, beauty and simplicity as a whole.

Various patterns are offered (see illustrations). Windows can be added, and the suitable colour can be chosen.

A classic redesigned to highlight its beauty just for you.

### The Premium Select MX door offers several advantages:

- Designed to be eco-energetic R-16
- Aesthetically appealing
- Ensures peace of mind

YOUR SATISFACTION, **OUR ENGAGEMENT** 