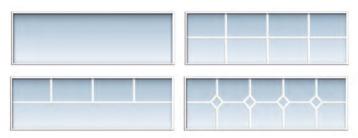

n the panel sections.
- 2 POLYURETHANE FOAM INSULATION PRESSURE-INJECTED between the interior/exterior faces to create a light and strong composite panel. insulation: RSI 2.81 (R-16)
- 3 EXTRUDED POLYSTYRENE XPS END BLOCK AN EXCLUSIVITY OF GAREX
- 4 FLEXIBLE RUBBER inserted into a PVC reinforced moulding offering a tightly sealed fit to the floor.

### Door dimensions

#### PREMIUM SELECT MX



Avalaible in widths 9' feet and up

PREMIUM SELECT MX-B

| PREMIUM SELECT | P |
|----------------|---|
|                |   |
|                |   |
|                |   |
|                |   |
|                |   |

| PREMIUM SELECT | MX-R |
|----------------|------|
|                | ]    |
|                |      |
|                | 1    |

Avalaible in widths of 7', 8' and 9'

#### Windows



#### We have a wide range of windows available.

### Steel door colours



Colours shown may differ from the actual colours of the doors. Get free colour samples from authorized distributors.

The GAREX selection of colours is from oven-baked polyester based paints that meet high quality standards.

Possibility of a door with personalized colours.





T 1800748-3317 F 1877744-3443 info@garex.ca

GoS 3Ho MONTRÉAL 10020, rue Mirabeau Anjou (Québec) H1J 1T6

610, rue Principale

Val-Alain (Québec)

QUÉBEC





## garex.ca