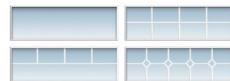

YURETHANE FOAM INSULATION PRESSURE-INJECTED between the interior/exterior faces to create a light and strong composite panel. insulation: RSI 2.81 (R-16)
- **3** EXTRUDED POLYSTYRENE XPS END BLOCK AN EXCLUSIVITY OF GAREX
- 4 FLEXIBLE RUBBER inserted into a PVC reinforced moulding offering a tightly sealed fit to the floor.

#### Door dimensions

| Door of 8' to 9' | Door of 9' to 10' |
|------------------|-------------------|

Spade

| Door of 12' to 13' | [ |
|--------------------|---|

Decorative hardware

 $\square$ Door of 13' to 15'

Barcelona



2

| ] |            |           |  |
|---|------------|-----------|--|
|   |            |           |  |
|   |            |           |  |
|   |            |           |  |
| - | Door of 16 | 5' to 17' |  |

#### Windows

Door of 10' to 11'



We have a wide range of windows available.

# Steel door colours

Fleur-de-lys



### Couleurs des portes en aluminium



Colours shown may differ from the actual colours of the doors. Get free colour samples from authorized distributors.

The GAREX selection of colours is from oven-baked polyester based paints that meet hight quality standards. Possibility of a door with personalized color.



05-2017 Printed in Canada @Gare:

#### garex.ca