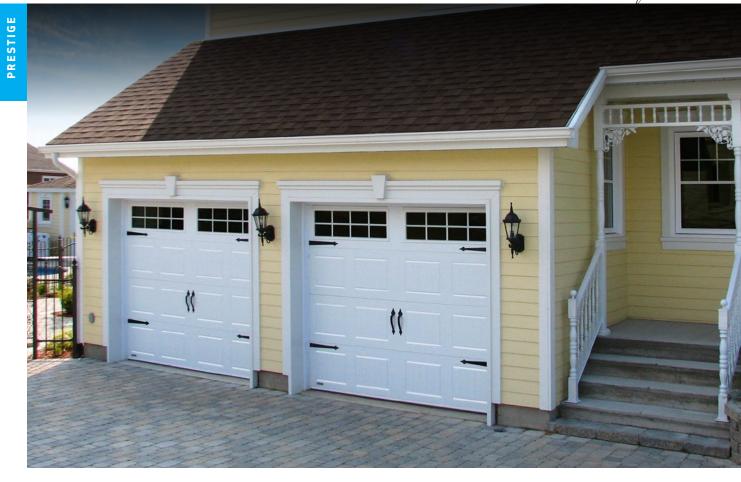

# ADD A TOUCH OF PRESTIGE

# YOUR SATISFACTION, OUR ENGAGEMENT

The ornemental hardware and wainscoting pattern of this **New-Hampshire** door lends a classical elegance that is sure to enhance the appearance of your home. Another clear example of why **GAREX** has been recognized for quality and durability of its products for over 25 years.

#### The New-Hampshire door offers several advantages:

- Designed to be eco-energetic R-16
- Aesthetically appealing
- Ensures peace of mind
- Offers a smooth-functioning door

New-Hampshire