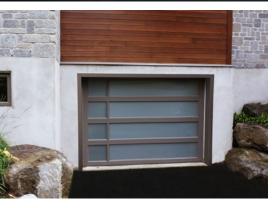

### FOR AN ACTUAL LOOK

The best lighting will always be the natural light. The **Panoramic** garage door from **GAREX**, optimizes the outdoor brightness for a clear and pleasant interior space.

This door offers a maximum window size in various finishes and can be arranged to harmonize with the modern look of houses.

# The Panoramic door offers several advantages:

- Are easily harmonized with your home style
- Can be used as loft partition or a versatile solarium door
- Easy maintenance door