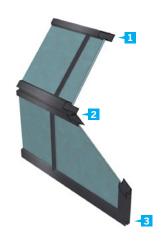

### TECHNICAL INFORMATION

### Door elements

- 1. Light and strudy aluminum frame.
- **2. Weatherstrip and horizontal joint** providing complete watertightness.

No air circulation between the panel sections.

**3. Flexible rubber** inserted into an aluminum reinforced moulding offering a tightly sealed fit to the floor.