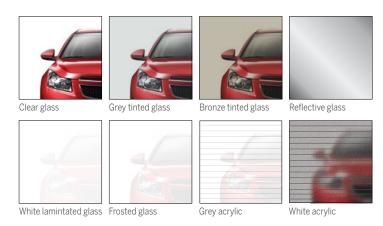

#### Glasses

Several other choice of glasses available. Ask your advisor!

\* Tempered glass