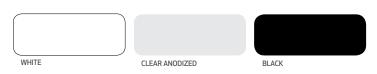

7 F 1877 744-3443 info@garex.ca

### QUÉBEC

610, rue Principale Val-Alain (Québec) GOS 3H0

#### MONTRÉAL

10020, rue Mirabeau Anjou (Québec) H1J1T6

### TECHNICAL INFORMATION

### Door elements

- 1. Light and strudy aluminum frame.
- **2. Weatherstrip and horizontal joint** providing complete watertightness.

No air circulation between the panel sections.

**3. Flexible rubber** inserted into an aluminum reinforced moulding offering a tightly sealed fit to the floor.



### Door dimensions



Door of 8' to 9' Door of 9' to 12' 2" Door of 12' 3" to 16' 2"

The vertical mullion location and the glazed section height can be modified to fit the desired architectural aspect.

#### Glasses



Several other choice of glasses available. Ask your advisor!

\* Tempered glass

#### Frame colours



\*Other colours available upon request