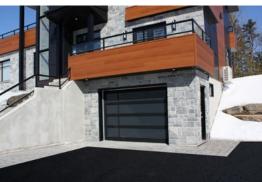

### FOR AN ACTUAL LOOK

The best lighting will always be the natural light. The **Panoramic** garage door from **GAREX**, optimizes the outdoor brightness for a clear and pleasant interior space.

This door offers a maximum window size in various finishes and can be arranged to harmonize with the modern look of houses.

# The Panoramic door offers several advantages:

- Are easily harmonized with your home style
- Can be used as loft partition or a versatile solarium door
- Easy maintenance door