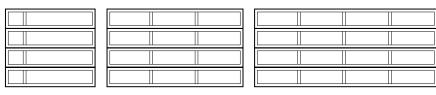

### Door dimensions

Door of 8' to 9' Door of 9' to 12' 2" Door of 12' 3" to 16' 2"

The vertical mullion location and the glazed section height can be modified to fit the desired architectural aspect.