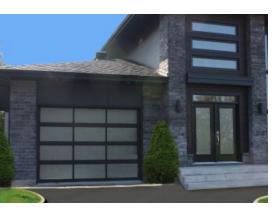

### FOR AN ACTUAL LOOK

The best lighting will always be the natural light. The **Panoramic** garage door from **GAREX**, optimizes the outdoor brightness for a clear and pleasant interior space.

This door offers a maximum window size in various finishes and can be arranged to harmonize with the modern look of houses.

# The Panoramic door offers several advantages:

- Are easily harmonized with your home style
- Can be used as loft partition or a versatile solarium door
- Easy maintenance door