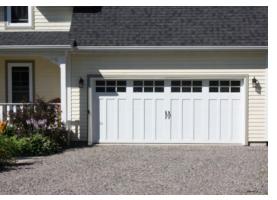

Seigneurie



# A TOUCH OF AUTHENTICITY

## YOUR SATISFACTION, OUR ENGAGEMENT

Inspired by a charming tradition, the new **Seigneurie** Collection from **GAREX** will add a touch of rustic elegance to your residence.

Choosing among a vast choice of models and mouldings, you will be able to create a unique door that reflects your image.

## The Seigneurie collection offers several advantages:

- Designed to be eco-energetic R-16
- Aesthetically appealing
- Ensures peace of mind
- Offers a smooth-functioning door



Seigneurie







Your GAREX Distributo



 T 1 800 748-3317
F 1 877 744-3443 info@garex.ca MONTRÉAL 10020, rue Mirabeau Anjou (Québec) H1J 1T6

# TECHNICAL INFORMATION

#### Door elements

- **1 WEATHERSTRIP AND HORIZONTAL JOINTS** provide complete watertightness. No air circulation between the panel sections.
- 2 POLYURETHANE FOAM INSULATION PRESSURE-INJECTED between the interior/exterior faces to create a light and strong composite panel. insulation: RSI 2.81 (R-16)
- 3 EXTRUDED POLYSTYRENE XPS END BLOCK AN EXCLUSIVITY OF GAREX
- 4 FLEXIBLE RUBBER inserted into a PVC reinforced moulding offering a tightly sealed fit to the floor.

### Door models







Montarville

| Villeray Uniform |
|------------------|

Windows



3

Lotbinière

2

| Villeray Extended |  |  |
|-------------------|--|--|

Mitis